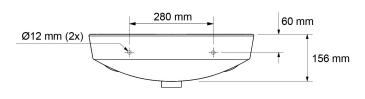

## ModernLife™ 550 mm Semi-recessed Basin

1359115

Product Description: ModernLife 550mm semi-recessed

basin, 3 tap hole

Colour/Finish: White

**Product Dimensions:** W550 x D450 mm

Material: Vitreous China

Product Weight (kg): 16

Fixings Included: Yes

Guarantee (Years): 25



## **Additional Information:**

Rinse thoroughly and use a soft cloth to wipe the product dry after use. Soft abrasive cleaners may be used when necessary to clean vitreous china products. Strong abrasive cleaners will scratch and dull the surface. Wipe any splashes of cleaning solutions from plastic or plated surfaces immediately.

## Dimensions (mm):