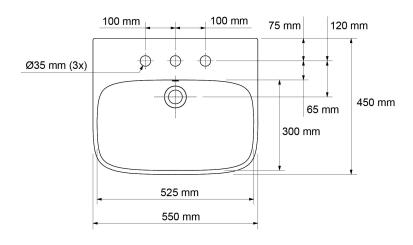

## ModernLife™ 550 mm Semi-recessed Basin

1359115

Product Description: ModernLife 550mm semi-recessed

basin, 3 tap hole

Colour/Finish: White

**Product Dimensions:** W550 x D450 mm

Material: Vitreous China

Product Weight (kg): 16

Fixings Included: Yes

Guarantee (Years): 25



## **Additional Information:**

Rinse thoroughly and use a soft cloth to wipe the product dry after use. Soft abrasive cleaners may be used when necessary to clean vitreous china products. Strong abrasive cleaners will scratch and dull the surface. Wipe any splashes of cleaning solutions from plastic or plated surfaces immediately.

## Dimensions (mm):