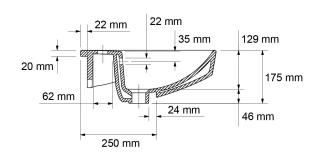

## ModernLife™ 550 mm Semi-recessed Basin

1359115

Product Description: ModernLife 550mm semi-recessed

basin, 3 tap hole

Colour/Finish: White

**Product Dimensions:** W550 x D450 mm

Material: Vitreous China

Product Weight (kg): 16

Fixings Included: Yes

Guarantee (Years): 25



## **Additional Information:**

Rinse thoroughly and use a soft cloth to wipe the product dry after use. Soft abrasive cleaners may be used when necessary to clean vitreous china products. Strong abrasive cleaners will scratch and dull the surface. Wipe any splashes of cleaning solutions from plastic or plated surfaces immediately.

## Dimensions (mm):